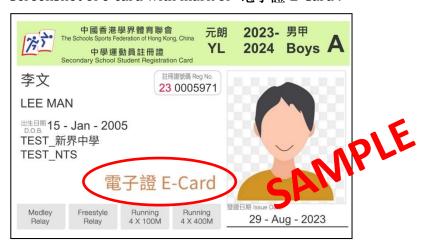

# Notes on Using Electronic Registration Card

Only applicable to secondary schools

- Starting from 2023 2024 season, schools are allowed to use electronic registration card (e-card) as a form of valid student registration card in all secondary school competitions (e.g. inter-school competitions, All HK competitions and Jing Ying Tournaments) and activities (e.g. selection for Schools Representative Teams).
- 2 School can still choose to present physical student registration card (physical card) for participation in 2023 2024 HKSSF competitions and activities.
- 3 E-card and physical card can be used parallelly at the same competition or activity.
- 4 Ensure the "HKSSF" Mobile App is updated to the latest version before using e-card.
- 5 School will receive a collection notice issued by HKSSF once student registrations have been approved. School can then use the e-card immediately and/or send representative to HKSSF office for collection of physical card.
- 6 HKSSF accepts the use of e-card in the following ways:
  - 6.1 Present e-card through Teacher Account in the "HKSSF" Mobile App;
  - 6.2 Present e-card through Electronic Verification Account in the "HKSSF" Mobile App after scanning a QR code (converted by using Teacher Account);
  - 6.3 Screenshot of e-card with mark of "電子證 E-Card".

- Schools have the responsibility to ensure those who use e-card screenshots to properly keep the relevant files to prevent leakage of students' personal information, and remove any screenshots that are no longer needed.
- 8 Schools are required to settle all registration fees regardless of whether the school decides to collect the physical card or not. Debit note will be issued by HKSSF as appropriate.
- 9 For further information, please refer to "Student Athletes Registration System User Manual (Version 1.4, P.36 48)" or view the tutorial video to be uploaded on HKSSF website later.